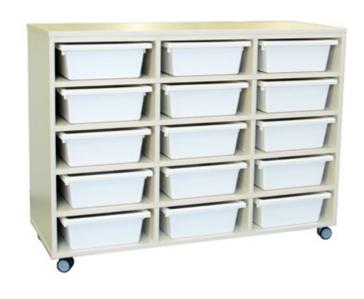

## **TOTE TRAY UNIT 15 TRAYS**

CODE: REB64

#### PRODUCT DESCRIPTION

As a classroom standard, this design is ideal for high activity spaces requiring a clean and sleek solution. With its mobile design, this durable tote tray unit offers ample storage with 12 compartments.

### **COMPOSITION**

Castors

18mm Laminex E0 board

Tote trays (Available in blue, black & white only)

# **SPECIFICATIONS**

W1175 D435 H865